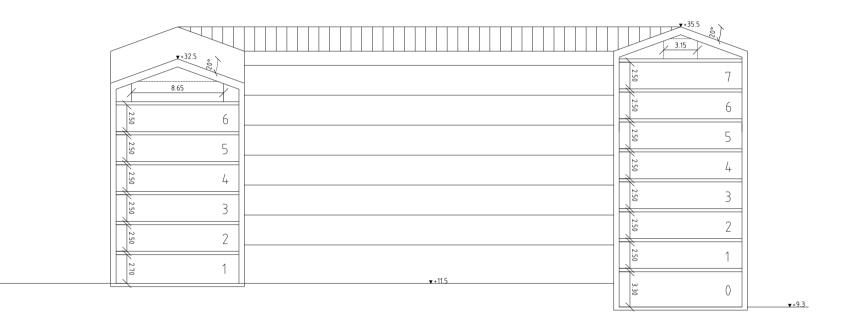

## Observera

Denna handling illustrerar endast på vilken grund beräkning av i tävlingshandling angiven bruttoarea gjorts. Handlingen skall ej ses som styrande för blivande exploatörs valda utformning.

0 5 10m |\_\_\_\_\_ SKALA 1:250

| OkiDoki! Arkitekter AB<br>Kastellgatan 1, SE-413 07 Göteborg<br>tel. +46 31 352 46 60 okidokiarkitekter.se | FIXFABRIKEN<br>AREABERÄKNINGAR KV 3<br>SEKTION A |            |            |
|------------------------------------------------------------------------------------------------------------|--------------------------------------------------|------------|------------|
|                                                                                                            | RITAD AV                                         | SKALA      | DATUM      |
|                                                                                                            | MN                                               | 1:250 (A3) | 2020-03-17 |

Markhöjder Guldkällegatan utifrån TK/Norconsult 200304. Plushöjder inom parentes visar höjdsättning TK/Norconsult 200108.