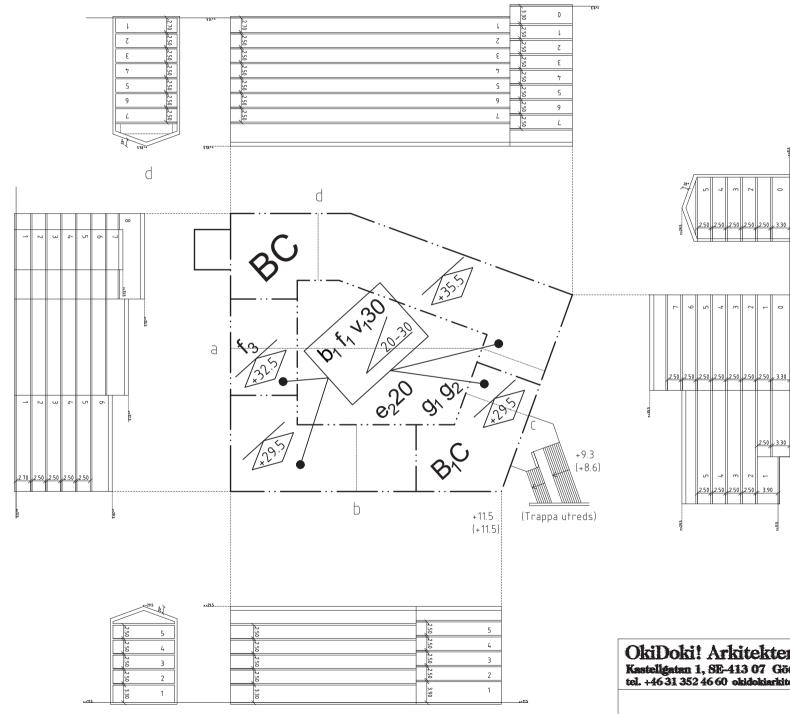

#### ----- Egenskapsgräns

— ... Egenskapsgräns 2. Linje från vilken avsteg för göras med 1 meter i sidled åt vardera håll. Avgränsar endast höjdangivelser.

BTA-beräkningen utgår från att respektive byggherre kommer nytt ja möjligheten till att öka exploateringen enl. ovan.

### **Observera**

Denna handling illustrerar endast på vilken grund beräkning av i tävlingshandling angiven bruttoarea gjorts. Handlingen skall ej ses som styrande för blivande exploatörs valda utformning.

| OkiDoki! Arkitekter AB<br>Kasteligatan 1, SE-413 07 Göteborg<br>tel. +46 31 352 46 60 okidokiarkitekter.se | FIXFABRIKEN<br>AREABERÄKNINGAR KV 3<br>PRINCIP |            |            |  |
|------------------------------------------------------------------------------------------------------------|------------------------------------------------|------------|------------|--|
|                                                                                                            | RITAD AV                                       | SKALA      | DATUM      |  |
|                                                                                                            | MN                                             | 1:500 (A3) | 2020-03-17 |  |